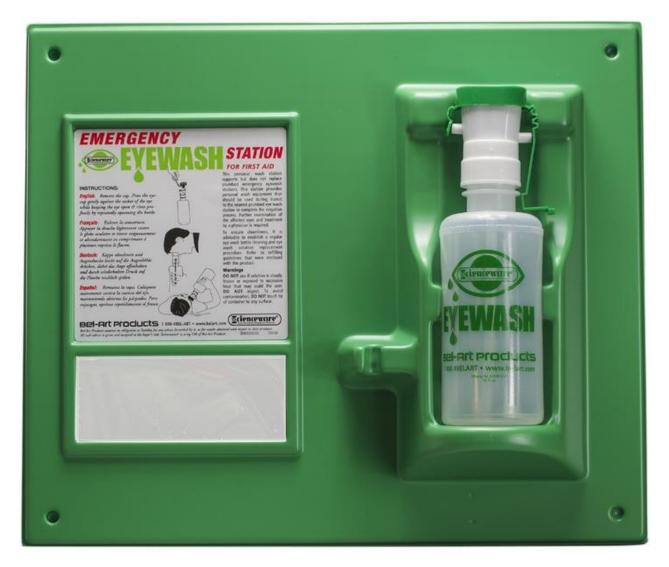

## Bel-Art 24865-0000 Emergency Eye Wash Safety Station, 1 bottle, 16 oz Built-In Eye Cup Provides Immediate Emergency Care U.S. Patent 6,540,726

**\$49.10 Catalog No.** : F24865-0000 **UPC No.** : 191634064329 This fluid delivery system features a built-in eye cup that allows the injured person to be treated in any position, whether standing, sitting, or lying down and provides effective and immediate eye irrigation. U.S. Patent 6,540,726.

- Three stations are available to suit all workstations: a single or a double station with 1000ml (32 oz) eyewash bottle(s) or a single station with a 500ml (16 oz) bottle
- Shipped with empty bottles; can be filled with your favorite Sterile Eye Wash Solution Refills
- Quick instruction diagrams on the bottle and station confirm how to use the eyewash bottle
- Includes a mirror and multi-language directions on the station (English, French, German and Spanish)
- Single station dimensions: 44.5W x 38cmH (17½ x 15"); double station dimensions: 45.7W x 34.9cmH (18 x 13¼")
- Hardware not included